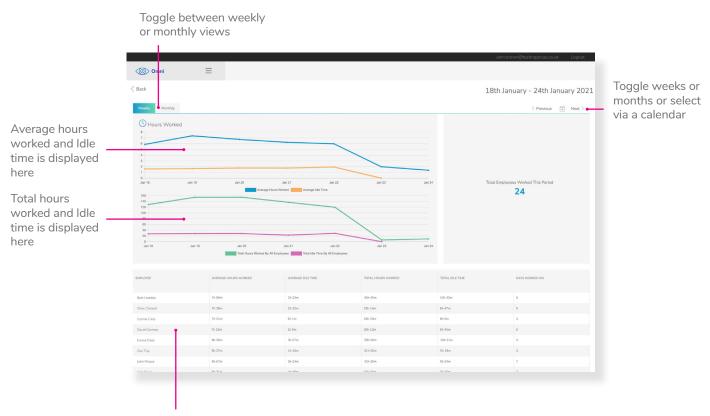

### **Company Overview**

Accessed via the menu; this view gives real insight into Average and Total hours worked and Average and Total hours Idle - both over all and individually.

See Average and Total times at an individual level