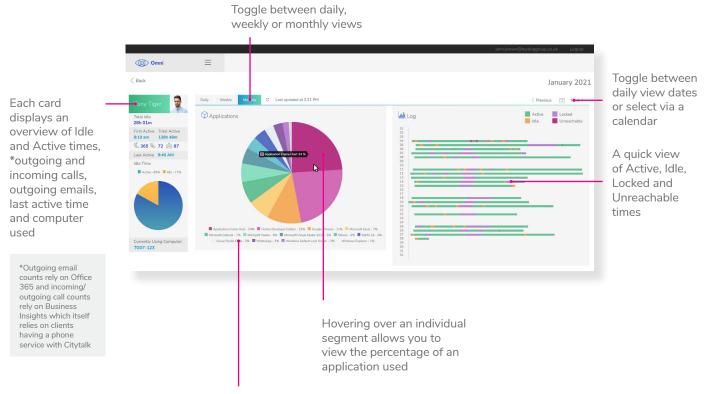

## Individual View

You can see an individuals information by clicking on their card on the Overview page.

Key for applications used

ኮያ