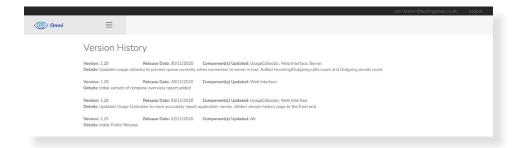

#### Version History

Accessed via the menu; this page shows details of recent fixes and updates to the software