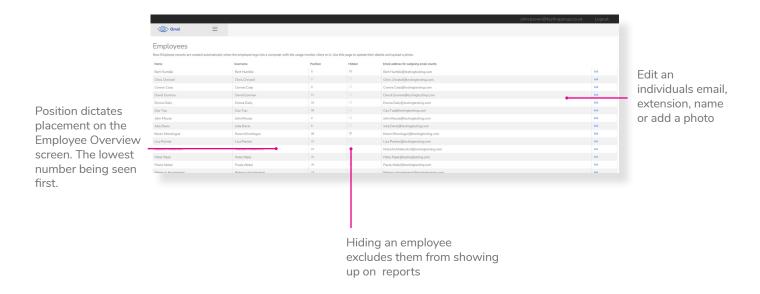

# Employees

Accessed via the menu; this page collates employee details and is editable by Admin users.