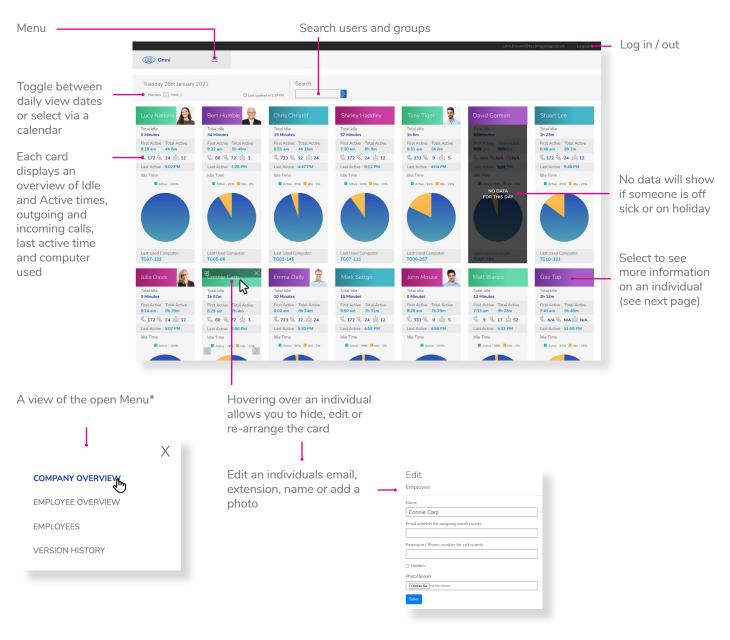

### **Employee Overview**

The Employee Overview is the defaut page that you land once you have logged in.